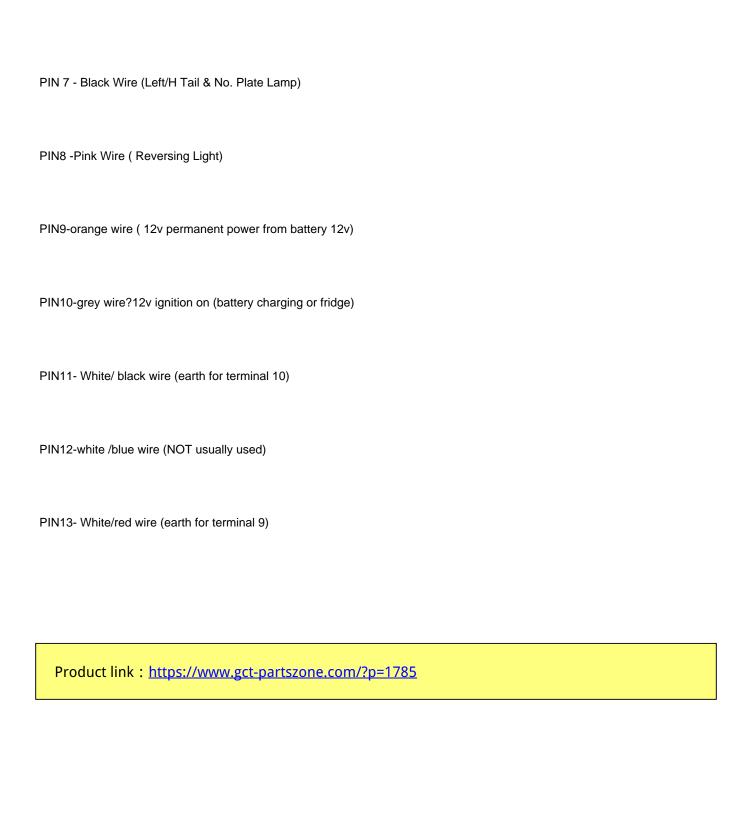

PIN 5 - Brown Wire (Right/H Tail & No. Plate Lamp)

PIN 6 - Red Wire (Stop Lamp)

PIN 7 - Black Wire (Left/H Tail & No. Plate Lamp)

| Caravan 7 pin supplementary circuits 12S grey cable function |
|--------------------------------------------------------------|
|                                                              |
| Pin 1- Yellow Reversing Lamps                                |
| Pin 2- Blue Battery Charging (original UK system)            |
| Pin 3 -White Earth Return (for pins 2&4)                     |
| Pin 4- Green Power Supply                                    |
| Pin 5 -Brown Spare                                           |
| Pin 6- Red Fridge                                            |
| Pin 7- Black Earth Return (for pin 6)                        |
|                                                              |
| 13 Pin Lighting Connections – Cable Function                 |
|                                                              |
|                                                              |
|                                                              |
|                                                              |
| PIN 1 - Yellow Wire (Left/Hand Direction Indicator)          |
|                                                              |
| PIN 2 - Blue Wire ( Rear Fog Lamps)                          |
|                                                              |
| PIN 3 - White Wire ( Earth Return)                           |
|                                                              |
| PIN 4 - Green Wire (Right/H Direction Indicator)             |
|                                                              |
| PIN 5 - Brown Wire (Right/H Tail & No. Plate Lamp)           |
|                                                              |
|                                                              |
| PIN 6 - Red Wire (Stop Lamp)                                 |
|                                                              |