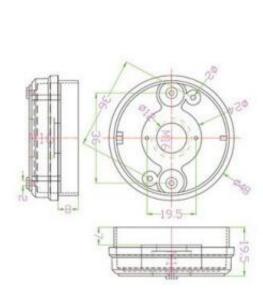

## Small warning light LED warning light One layer multi-color signal light Equipment indicator with buzzer CT L0050

## Features?

Simple appearance, multi-layer, space saving, suitable for installation requirements of ultra-small equipment

- Double-layer lampshade, unique lighting principle, strong visual impact effect, greatly improving the visual performance at a long distance.
- Customized LEDs for vivid color recognition.
- The lamp body is made of ABS resin and is heat and shock resistant. The lampshade is made of PC material.
- New concept design, one layer can display up to three colors, and meet the requirements of multiple color display in a limited space.
- The color that can be emitted is freely combined with 2-3 signal colors by the customer.
- The built-in buzzer has a volume of up to 90 decibels.
- Protection level: IP65