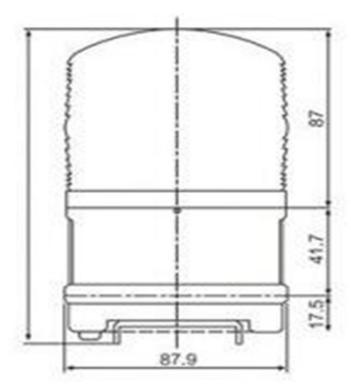

## Dry battery magnet type warning light strobe warning light magnet suction cup type traffic warning light CT L0052

## Product description:

- The cover is made of high quality PC material, the lamp is made of ABS material, no fading and impact resistance.
- 4 sections of 5th battery power supply, energy saving, no wiring required. Equipped with control buttons, you can switch freely.
- The base is a magnet suction cup for easy use in road construction and traffic warning areas.