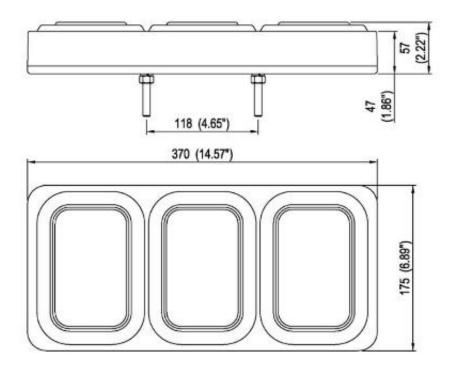

## LED Tail Light Box, 3 Rectangular Light Assembly CT L0038

Quick Details: Place of Origin: Zhejiang, China (Mainland) Model Number: CT L0038 Car Model: Universal Product name: LED Tail Light Box, 3 Rectangular Light Assembly 12v truck light led Type: Full Trailer Components: Light Use: Truck Trailer Material: Plastic Function: Stop Tail Light Color: Red, Amber, White

Feature:

LED Tail Light Box assembly consists of three rectangular Red/Amber/White lights plus one round amber marker light; ideal for trailers and trucks

Combination of functions: Red light for Stop (brake) and Tail (indicator), Amber light for Turn Signal and White light for Reverse (Backup), plus an auxiliary 2" amber marker light on side of the unit; all built in one plastic box; left hand and right hand as a set for one vehicle