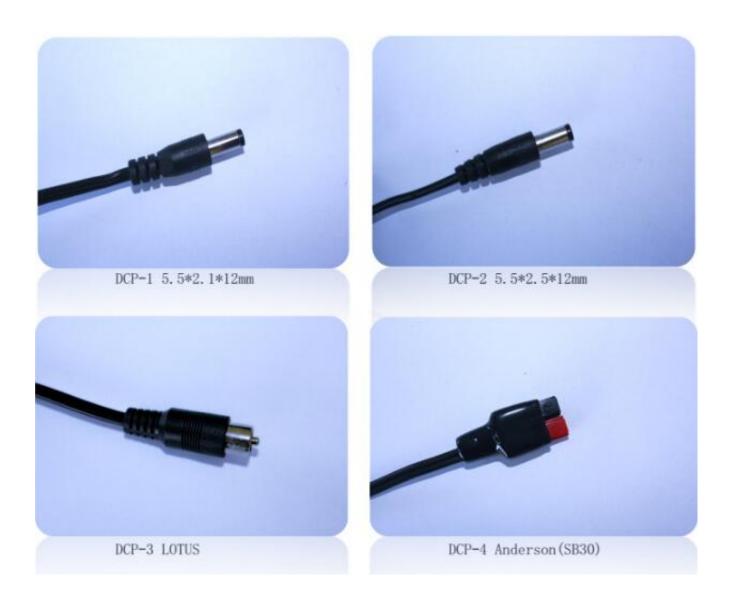

## General types of DC output plug photos

AC standard plugs worldwide (optional) (Asia, USA, Europe, Middle East, South Africa)?

Product link : <u>https://www.gct-partszone.com/?p=2267</u>