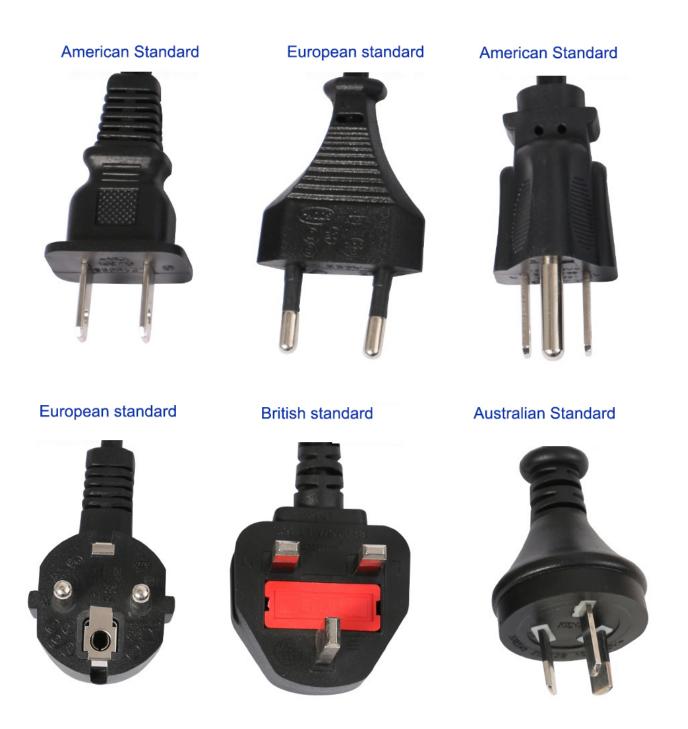

## General types of DC output plug photos

AC standard plugs worldwide (optional) (Asia, USA, Europe, Middle East, South Africa)?

Product link : <u>https://www.gct-partszone.com/?p=2267</u>